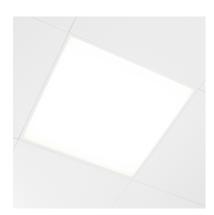

Microprismatic diffuser. UGR<19

Includes suspension for trimless installation in the ceiling.

₩ LED 41 W - 3.842 lm - 3.000 K

Pre-cabled lighting module with GST-3.

600 x 600 mm.

Installation height 55 mm.