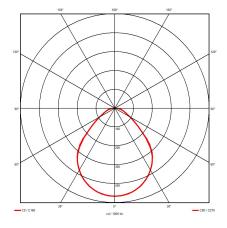

Microprismatic diffuser. UGR<19

Includes suspension for trimless installation in the ceiling.

₩ LED 41 W - 3.842 lm - 3.000 K

Pre-cabled lighting module with GST-3.

600 x 600 mm.

Installation height 55 mm.