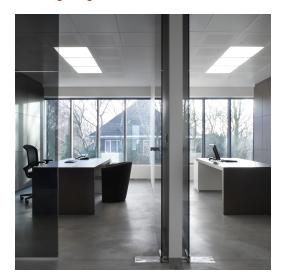

## **FLATLIGHT**

basic lighting CLIP-IN 90

All lighting modules come with a laser-cut tile in the same finishing as the ceiling.

Each panel is covered in a foil, easy to remove in order to prevent any damage.

Microprismatic diffuser. UGR<19

Includes suspension for trimless installation in the ceiling.

₩ LED 41 W - 3.842 lm - 3.000 K

Pre-cabled lighting module with GST-3.

600 x 600 mm.

Installation height 55 mm.